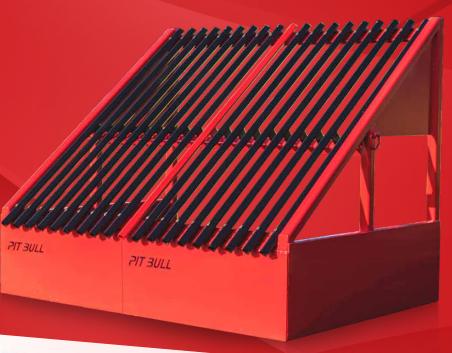

# PB148 STATIC GRIZZLY

A Grizzly screen built for hard work and tough applications.

# The Pitbull Grizzly is the perfect solution to removing large debris.

Our heavy frame constructed from structural steel tube assures our Pitbull Grizzly will stand up to the toughest applications, from shot rock to demolition debris. Standing 10 feet at its highest point this Grizzly comes standard with 18 bars set at 4 inches apart. Two clamps lock in each bar. Bars can be easily removed or added in minutes for a larger or smaller opening. Our bars are set on edge to promote a self-cleaning action, minimizing the probability of material lodging between bars.