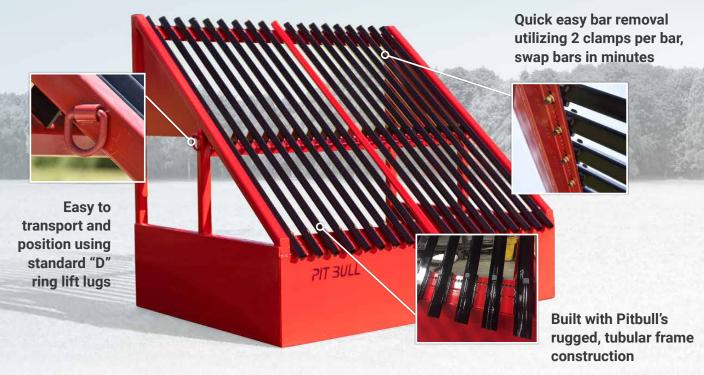

# The Pitbull Grizzly is the perfect solution to removing large debris.

Our heavy frame constructed from structural steel tube assures our Pitbull Grizzly will stand up to the toughest applications, from shot rock to demolition debris. Standing 10 feet at its highest point this Grizzly comes standard with 18 bars set at 4 inches apart. Two clamps lock in each bar. Bars can be easily removed or added in minutes for a larger or smaller opening. Our bars are set on edge to promote a self-cleaning action, minimizing the probability of material lodging between bars.

#### **Features**

- Compatible with any material handler capable of 10' dump height
- Comes standard from factory with 18 bars set to 4" minus spacing
- Bars are 3" square steel tubes with full 3/8" wall thickness
- 1" spacing on bar placement holes. Unique clamps secure bars, one at each end. Studs pass completely thru bar & support retained with a 3/4" locking nut
- · Frame designed and built to last.
- Large access area under screen deck for easy material removal
- Economical to own with minimal maintenance