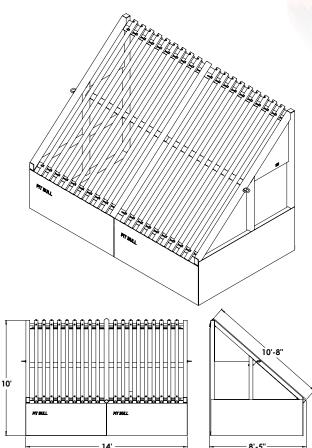

### **Specifications**

| Height           | 10' at highest tip                                                             |
|------------------|--------------------------------------------------------------------------------|
| Deck Size        | 94" deep, 168" long, 120" high                                                 |
| Deck Work Area   | 152 square feet                                                                |
| Operating Weight | 6,487 lbs                                                                      |
| Bars             | 18 bars set 4" apart.<br>3" square structural steel<br>tubes, 3/8" thick walls |
| Standard with    | Welded "D" rings strategically placed for easy handling                        |